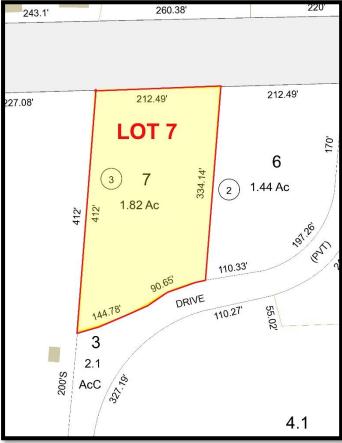

# **Property Details**

|                         | LOT 2*                                            | LOT 4-1            | LOT 7                       |
|-------------------------|---------------------------------------------------|--------------------|-----------------------------|
| SITE DATA               |                                                   |                    |                             |
| Zoning                  | ICD                                               | ICD                | ICD                         |
| Deed-Book/Page          | 3046/0762                                         | 2741/0935          | 2663/0577                   |
| ΤΑΧ DΑΤΑ                |                                                   |                    |                             |
| Taxes                   | \$8,446                                           | \$10,309           | \$2,726                     |
| Tax Year                | 2019                                              | 2019               | 2019                        |
| Tax Map/Lot #           | 213-002                                           | 213-004-001        | 213-007                     |
| Current Tax Rate        | \$28.19                                           | \$28.19            | \$28.19                     |
| Total Assessed<br>Value | \$299,600                                         | \$365,700          | \$96,700                    |
| PROPERTY DATA           |                                                   |                    |                             |
| Lot Size                | 2.21+/- Acres                                     | 4.86+/- Acres      | 1.82+/- Acres               |
| Road Frontage           | 170' Tenney<br>Mtn. Hwy                           | 133' Boulder       | 212' Tenney<br>Mtn. Hwy     |
|                         | 242' Boulder<br>Point                             | Point Drive        | 235' Boulder<br>Point Drive |
| Water & Sewer           | Town                                              | Town               | Town                        |
| Power                   | 3 Phase across<br>street<br>Electric at<br>street | Electric at street | Electric at street          |

### **Tax Maps**