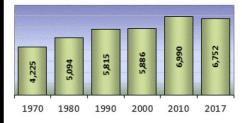

#### Population, Year of the First Census Taken: 625 residents in 1790

**Population Trends:** Population change for Plymouth totaled 3,542 over 57 years, from 3,210 in 1960 to 6,752 in 2017. The largest decennial percent change was an increase of 32 percent between 1960 and 1970, the smallest, a

Liverm

Waterville Valle

2000. The 2017 Census estimate for Plymouth was 6,752 residents, which ranked 49th among New Hampshire's incorporated cities and towns.

Population Density and Land Area, 2017 (US Census Bureau): 239.3 persons per square mile of land area. Plymouth contains 28.2 square miles of land area and 0.2 square miles of inland water area.