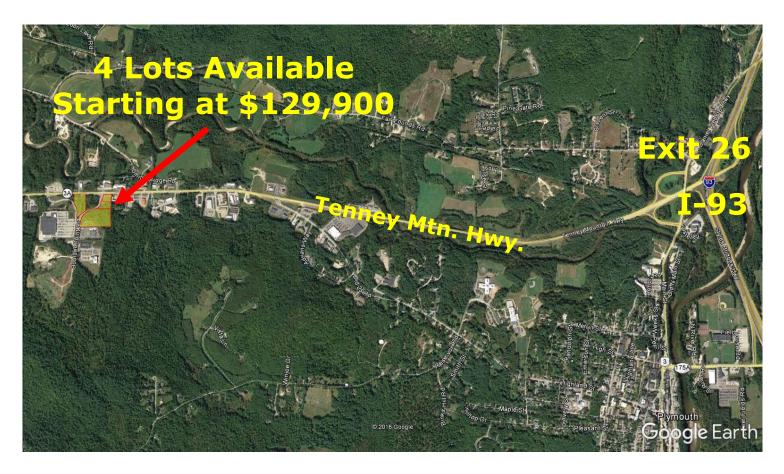

# **Development Opportunity**

Weeks Commercial is pleased to present this outstanding development opportunity just off I 93.

Located at a 4-way intersection traffic light at Route 25/Tenney Mountain Highway and Boulder Point Drive. Boulder Point is now home to medical offices affiliated with Speare Memorial Hospital -Speare Primary Care, Plymouth Orthopedic & Sports Medicine, Speare Medical Imaging Center and White Mountain Eye Care & Optical. Join other national retailers such as Super Wal-Mart and Tractor Supply along with regional retailers and office professionals.

This is a highly visible location with an average traffic count of over 19,000+/- cars daily.

**Owner financing/build to suit are available!** 

Surround yourself with the strongest tenant mix of national and regional tenants in Plymouth, NH.