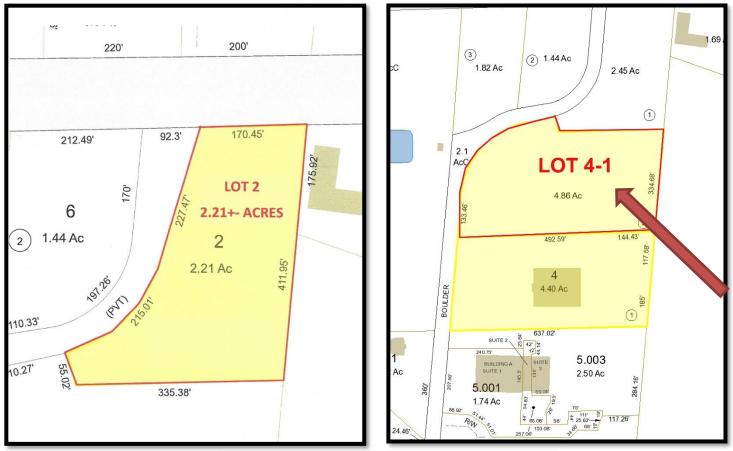

# **Property Details**

|                         | LOT 2*                                            | LOT 4-1            | LOT 7                       |
|-------------------------|---------------------------------------------------|--------------------|-----------------------------|
| SITE DATA               |                                                   |                    |                             |
| Zoning                  | ICD                                               | ICD                | ICD                         |
| Deed-Book/Page          | 3046/0762                                         | 2741/0935          | 2663/0577                   |
| ΤΑΧ DΑΤΑ                |                                                   |                    |                             |
| Taxes                   | \$8,446                                           | \$10,309           | \$2,726                     |
| Tax Year                | 2019                                              | 2019               | 2019                        |
| Tax Map/Lot #           | 213-002                                           | 213-004-001        | 213-007                     |
| Current Tax Rate        | \$28.19                                           | \$28.19            | \$28.19                     |
| Total Assessed<br>Value | \$299,600                                         | \$365,700          | \$96,700                    |
| PROPERTY DATA           |                                                   |                    |                             |
| Lot Size                | 2.21+/- Acres                                     | 4.86+/- Acres      | 1.82+/- Acres               |
| Road Frontage           | 170' Tenney<br>Mtn. Hwy                           | 133' Boulder       | 212' Tenney<br>Mtn. Hwy     |
|                         | 242' Boulder<br>Point                             | Point Drive        | 235' Boulder<br>Point Drive |
| Water & Sewer           | Town                                              | Town               | Town                        |
| Power                   | 3 Phase across<br>street<br>Electric at<br>street | Electric at street | Electric at street          |

\*Lot 2 available per town of Plymouth approval of Subdivision or Commercial Cluster. Exact acreage, frontage and taxes are To-Be-Determined

### **Tax Maps**