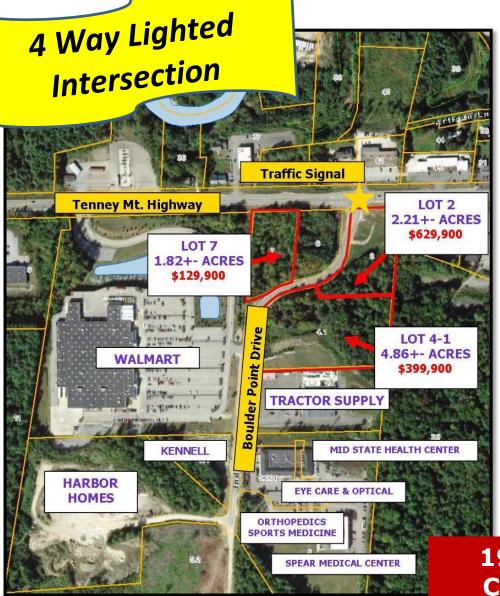

# **Development Opportunity**

Lot 2 2.21+/- Acres *\$629,900* 

Lot 4-1 4.86+/- Acres\* \*2 acres are buildable \$399,900

Lot 7 1.82+/- Acres *\$129,900* 

19,000+/-Cars Daily

### Boulder Point Drive, (Rte. 25/Tenney Mtn. Hwy) Plymouth

Offered By: Kevin Sullivan Sales Associate Office: 603-528-3388 Ext. 305 Cell: 603-630-3276 ksullivan@weekscommercial.com

Town Water & Sewer

**Electric at Street** 

# **Development Opportunity**

Weeks Commercial is pleased to present this outstanding development opportunity just off I 93.

Located at a 4-way intersection traffic light at Route 25/Tenney Mountain Highway and Boulder Point Drive. Boulder Point is now home to medical offices affiliated with Speare Memorial Hospital -Speare Primary Care, Plymouth Orthopedic & Sports Medicine, Speare Medical Imaging Center and White Mountain Eye Care & Optical. Join other national retailers such as Super Wal-Mart and Tractor Supply along with regional retailers and office professionals.

This is a highly visible location with an average traffic count of over 19,000+/- cars daily.

**Owner financing/build to suit are available!** 

Surround yourself with the strongest tenant mix of national and regional tenants in Plymouth, NH.