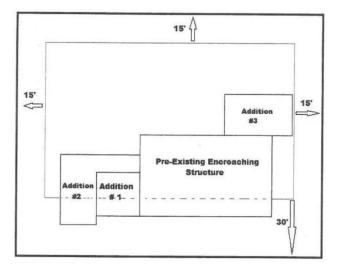

#### **Residential Setbacks**

All legal, pre-existing, non-conforming structures (residences) in place at the time of adoption of this Amendment shall be subject to the following:

- For the Front (street) setback ONLY:

The line of closest encroachment into the front setback of such a residence shall be considered the front setback line, by default of that occupancy. Per the diagram: -Additions to structures that hold to that line will require a Special Exception (Addition #1). -Additions encroaching further beyond that setback line will require a Variance (Addition #2). -Additions within the setback area will continue to require only a Building Permit (Addition #3).